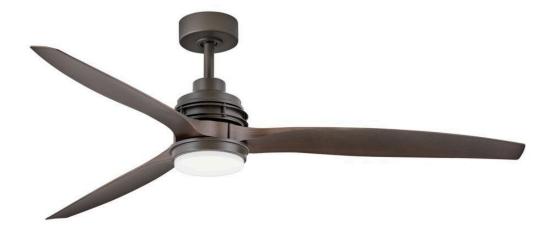

## ARTISTE

## ARTISTE 60" LED SMART FAN

## 900160FMM-LWD

Artiste offers a transitional silhouette to enhance any interior or outdoor setting. Elegantly tapered blades are available in a wide array of fashionable finishes to cool and accentuate your space in style. Its integrated warm-dim LED and DC motor technology deliver excellent energy efficiency. Artiste is so versatile; it can be used for both indoor and outdoor spaces.

HINKLEY

FINISH: Metallic Matte Bronze GLASS: Etched Opal WIDTH: 60" HEIGHT: 15.5" DEPTH: 0 BLADE COUNT: 3

HINKLEY 33000 Pin Oak Parkway Avon Lake, OH 44012 PHONE: (440) 653-5500 Toll Free: 1 (800) 446-5539 hinkley.com