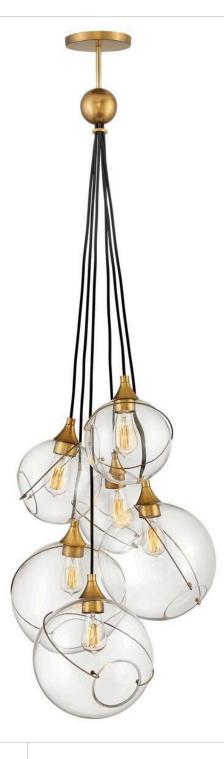

## SKYE

## MEDIUM SIX LIGHT MULTI TIER CHANDELIER

## 30306HBR

Mesmerizingly asymmetrical with a bohemian, mid-century modern flair, Skye showcases stunning globes of clear or cased opal glass with off-center openings. Slender rings and delicate details in Heritage Brass or Black finishes pull the look together, while adjustable wires allow you to create the perfect look for your space. FINISH: Heritage Brass GLASS: Clear WIDTH: 24" HEIGHT: 58" DEPTH: 0 LIGHT SOURCE: Socketed WATTAGE: 6-10w Med. LED, 100w Equiv.