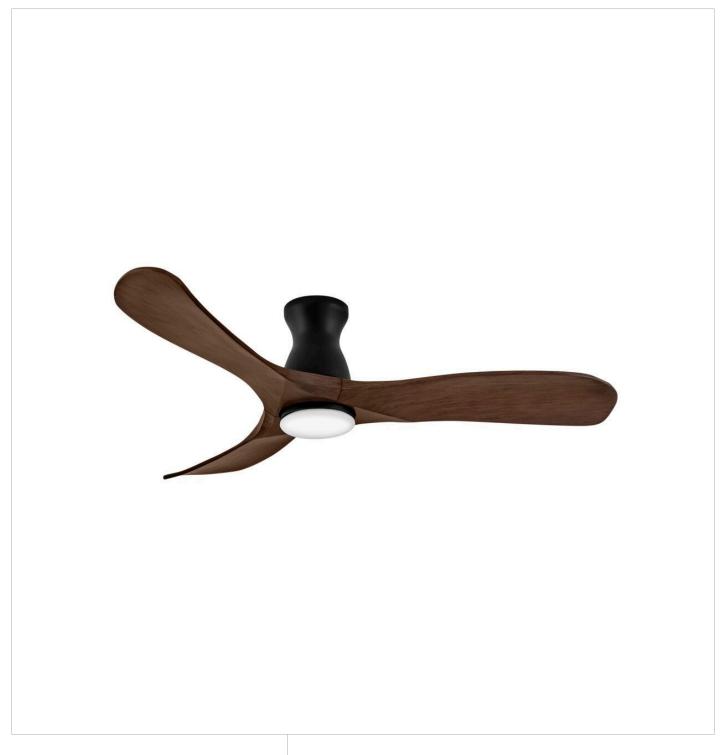

## SWELL FLUSH ILLUMINATED

SWELL FLUSH ILLUMINATED 56" LED SMART FAN

## 903456FWB-LDD

Sophisticated and distinct, Swell Flush Illuminated perfectly sets the scene in contemporary spaces without sacrificing functionality – featuring a low-profile silhouette with integrated LEDs complemented by a variety of classic finish combinations. A versatile, damp-rated design makes Swell perfect for both interior and outdoor settings. Equipped with a 6-speed DC motor that is WiFi enabled and ready to connect right out of the box. Operated by the HIRO control

FINISH: Matte Black
GLASS: Etched Opal

**WIDTH**: 56" **HEIGHT**: 12.8"

**DEPTH**: 0

**BLADE COUNT**: 3

**HINKLEY** 33000 Pin Oak Parkway Avon Lake, OH 44012 **PHONE: (440) 653-5500** Toll Free: 1 (800) 446-5539 hinkley.com