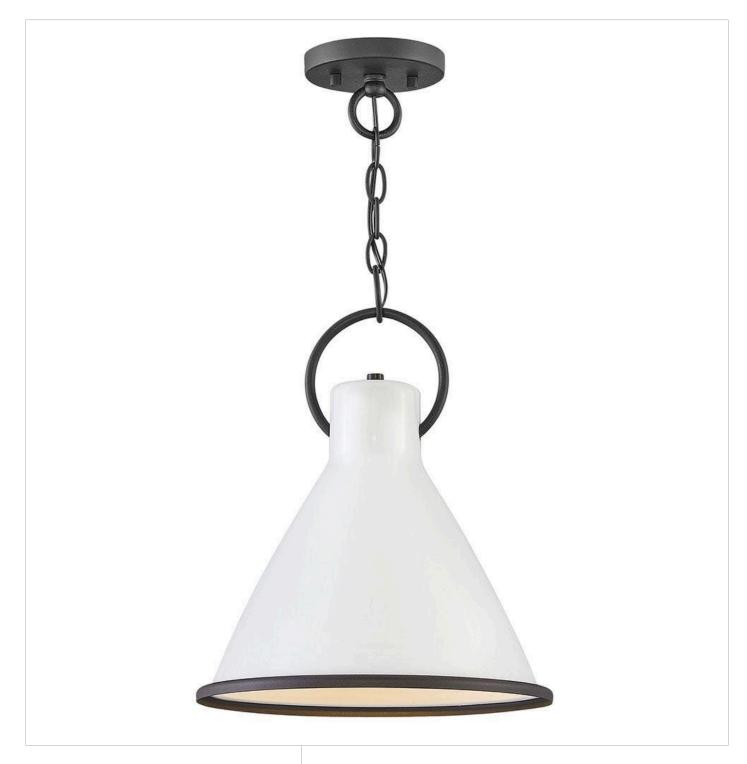

## **WINNIE**

## MEDIUM PENDANT | 3557PT

The profile is simple, hardworking and meant to reflect the farmhouse style it complements so well. A metal shade in a variety of finishes, featuring a bottom ring and an oversized loop in Distressed Black. Wiring is threaded through the loop instead of being exposed, which ensures the look remains clean, casual and tasteful.

FINISH: Polished White

WIDTH: 12.3" HEIGHT: 15.5" DEPTH: 0

LIGHT SOURCE: Socketed

WATTAGE: 1-10w Med. LED, 100w Equiv.

HINKLEY 33000 Pin Oak Parkway Avon Lake, OH 44012 **PHONE: (440) 653-5500** Toll Free: 1 (800) 446-5539 hinkley.com