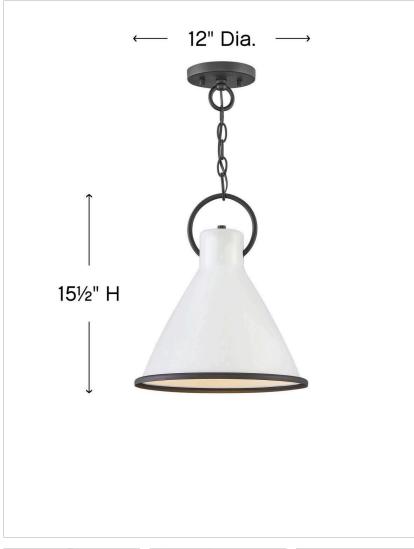

## MEDIUM PENDANT

The profile is simple, hardworking and meant to reflect the farmhouse style it complements so well. A metal shade in a variety of finishes, featuring a bottom ring and an oversized loop in Distressed Black. Wiring is threaded through the loop instead of being exposed, which ensures the look remains clean, casual and tasteful.

| DIMENSIONS |       |
|------------|-------|
| WIDTH:     | 12.3" |
| HEIGHT:    | 15.5" |
| WEIGHT:    | 4.5lb |

| LIGHT SOURCE  |                                |
|---------------|--------------------------------|
| LIGHT SOURCE: | Socketed                       |
| WATTAGE:      | 1-10w Med. LED, 100w<br>Equiv. |
| VOLTAGE:      | 120v                           |