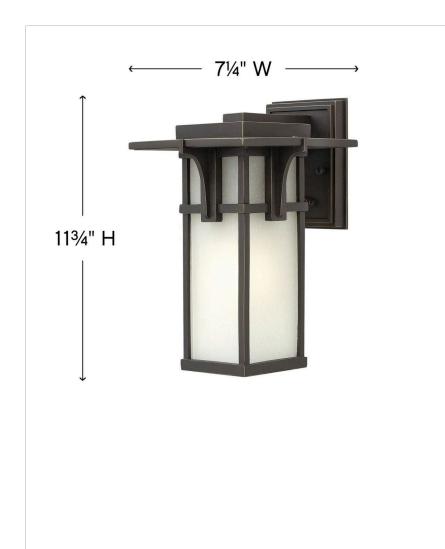

## SMALL WALL MOUNT LANTERN

Manhattan is a classic update to the traditional train station lantern. The hand-painted Oil Rubbed Bronze finish complements the clean lines of its durable diecast construction.

| DETAILS   |                                        |
|-----------|----------------------------------------|
| FINISH:   | Oil Rubbed Bronze                      |
| MATERIAL: | Aluminum                               |
| GLASS:    | Etched Seedy                           |
| DIMMABLE: | YES, WITH DIMMABLE LAMP (NOT INCLUDED) |

| DIMENSIONS     |             |
|----------------|-------------|
| WIDTH:         | 7.3"        |
| HEIGHT:        | 11.8"       |
| WEIGHT:        | 4lb         |
| BACK PLATE:    | 4.5"W X 6"H |
| EXTENSION:     | 8"          |
| TOP TO OUTLET: | 2.500000"   |