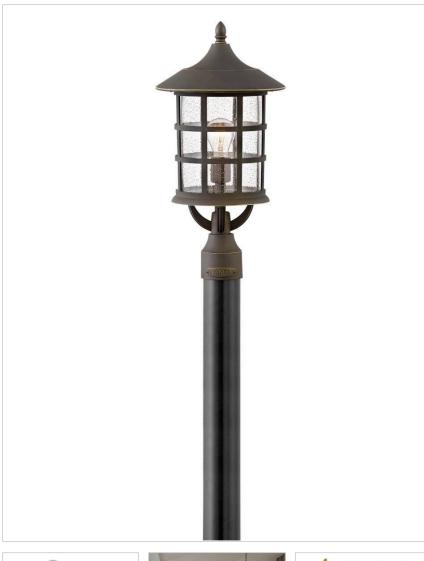

## MEDIUM POST TOP OR PIER MOUNT LANTERN 12V

Freeport features a classic New England design constructed from a composite material for timeless, traditional style. The finish is resistant to rust and corrosion with a 5-year warranty

| DETAILS   |                                             |
|-----------|---------------------------------------------|
| FINISH:   | Oil Rubbed Bronze                           |
| MATERIAL: | Composite                                   |
| GLASS:    | Clear Seedy                                 |
| DIMMABLE: | YES - WITH MLV ON<br>TRANSFORMER<br>PRIMARY |

| DIMENSIONS |       |
|------------|-------|
| WIDTH:     | 8"    |
| HEIGHT:    | 20.5" |
| WEIGHT:    | 4.3lb |

| LIGHT SOURCE             |                               |
|--------------------------|-------------------------------|
| LIGHT SOURCE:            | Socketed                      |
| WATTAGE:                 | 1-3.50w Med. LED<br>*Included |
| VOLTAGE:                 | 12v                           |
| VOLT AMPS:               | 4.6                           |
| TRANSFORMER<br>REQUIRED: | Yes                           |

## PRODUCT DETAILS:

- 5-year finish warranty
- Innovative Exterior 12-volt solution for all-in-one lamp, lighting and high design look.
   Transformer is required and sold separately.
- Suitable for use in wet (outdoor direct rain) locations as defined by NEC and CEC. Meets
  United States UL Underwriters Laboratories & CSA Canadian Standards Association Product
  Safety Standards
- LED Bulbs carry a 3-year limited warranty
- Classic lines and heritage details complement traditional architecture
- 12-volt LED vintage filament bulbs included
- The Coastal Elements Collection offers versatile designs, constructed of composite materials and coated with anti-fading finishes, for maximum durability in harsh climates
- Images are for reference purpose only and may not be pictured with the specified LED filament bulb