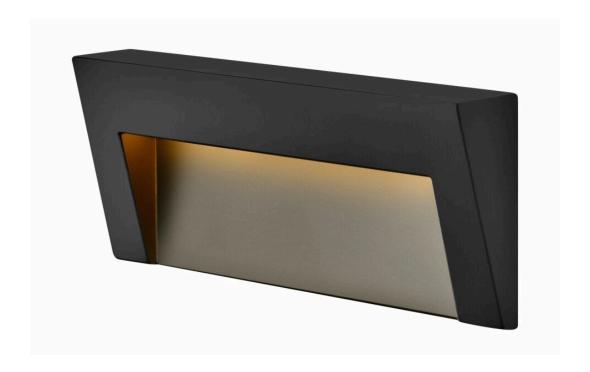

## **TAPER**

DECK SCONCE WIDE HORIZONTAL

## 1557SK

Seamlessly blending into architectural elements inside or outside the home, the Taper series beautifully illuminates stairs, walkways, or patio spaces, enhancing the outdoor lighting experience. Made of aluminum and featuring an etched glass lens, this sconce mounts flush to the surface and includes an integrated LED light for over 40,000 hrs of light. This low-voltage fixture is practical and safer, especially in an outdoor setting. Expand time spent in outdoor livi...

FINISH: Satin Black GLASS: Etched **WIDTH**: 8" HEIGHT: 3"

LIGHT SOURCE: Integrated LED WATTAGE: 2.50w LED \*Included TRANSFORMER REQUIRED: Yes

33000 Pin Oak Parkway Avon Lake, OH 44012

PHONE: (440) 653-5500