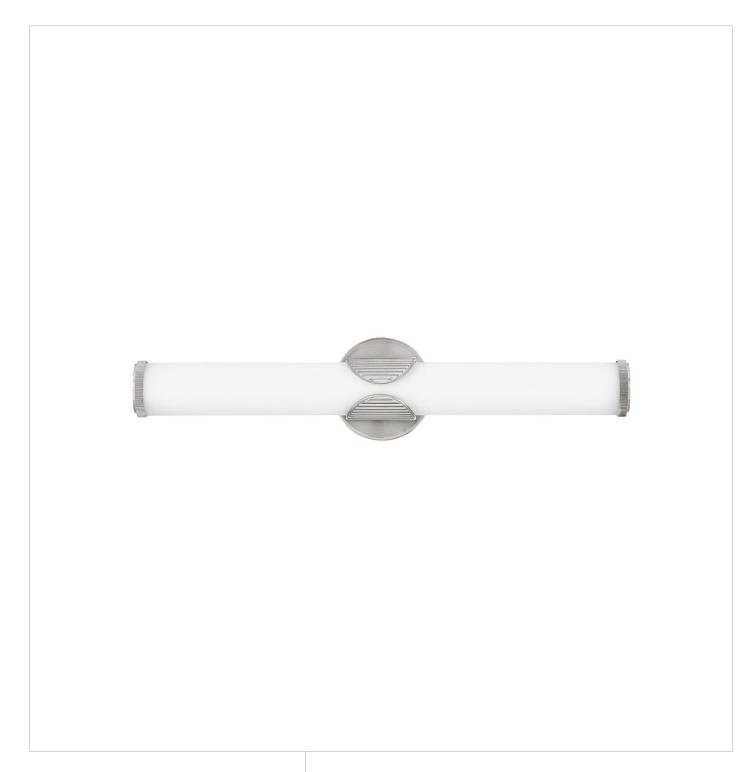

## **FEMI**

MEDIUM LED VANITY

## 50082BN

A slim, streamlined profile paired with the integrated LED light makes Femi your go-to for transitional style. Illumination elegantly extends from the cast ribbed cuff, adding an element of appeal that captures the unexpected. The matching cast end caps balance the linear design for a fixture with instant style gratification in Brushed Nickel, Black Oxide, or Lacquered Brass finish options.

FINISH: Brushed Nickel GLASS: Etched Opal

WIDTH: 22.3" HEIGHT: 4.8" DEPTH: 0

**LIGHT SOURCE**: Integrated LED **WATTAGE**: 33w LED \*Included

**HINKLEY** 33000 Pin Oak Parkway Avon Lake, OH 44012 **PHONE: (440) 653-5500** Toll Free: 1 (800) 446-5539 hinkley.com