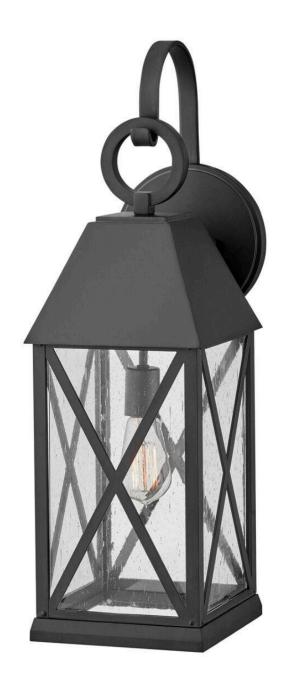

## **BRIAR**

LARGE WALL MOUNT LANTERN

## 23305MB

Briar is a cozy cottage, English Tudor-inspired lantern with distinct design elements including beautiful cross bars and a dramatic loop in a deep Museum Black finish for extra impact. This classic and stately fixture is at home in any traditional environment that's craving a hint of European charm.

FINISH: Museum Black
GLASS: Clear Seedy

WIDTH: 8"
HEIGHT: 25.8"
DEPTH: 0

LIGHT SOURCE: Socketed

WATTAGE: 1-12w Med. LED, 100w Equiv.

**HINKLEY** 33000 Pin Oak Parkway Avon Lake, OH 44012 **PHONE: (440) 653-5500** Toll Free: 1 (800) 446-5539 hinkley.com