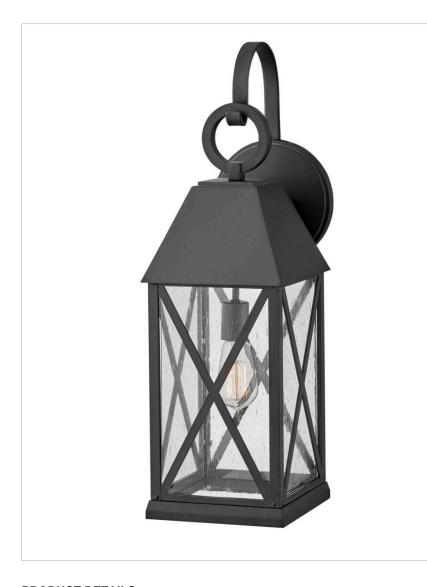

## 23305MB

## LARGE WALL MOUNT LANTERN

Briar is a cozy cottage, English Tudor-inspired lantern with distinct design elements including beautiful cross bars and a dramatic loop in a deep Museum Black finish for extra impact. This classic and stately fixture is at home in any traditional environment that's craving a hint of European charm.

| DETAILS   |                                            |
|-----------|--------------------------------------------|
| FINISH:   | Museum Black                               |
| MATERIAL: | Aluminum                                   |
| GLASS:    | Clear Seedy                                |
|           | YES - WITH DIMMABLE<br>LAMP (NOT INCLUDED) |