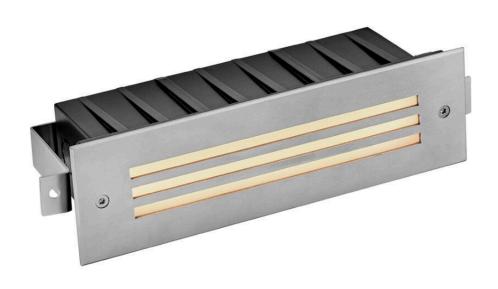

## SPARTA - DASH

12V LED LARGE LOUVERED BRICK LIGHT

## 15335SS

Dash LED brick and step lights deliver sleek style, safety, and security in a powerful package. Available in small and large sizes, as well as flat and louvered versions, Dash features a cast 316 stainless steel front equipped with frosted glass for soft illumination.

FINISH: Stainless Steel
GLASS: Frosted Lens

WIDTH: 10" HEIGHT: 3"

LIGHT SOURCE: Integrated LED
WATTAGE: 7w LED \*Included
TRANSFORMER REQUIRED: Yes

**HINKLEY** 33000 Pin Oak Parkway Avon Lake, OH 44012 **PHONE: (440) 653-5500** Toll Free: 1 (800) 446-5539 hinkley.com