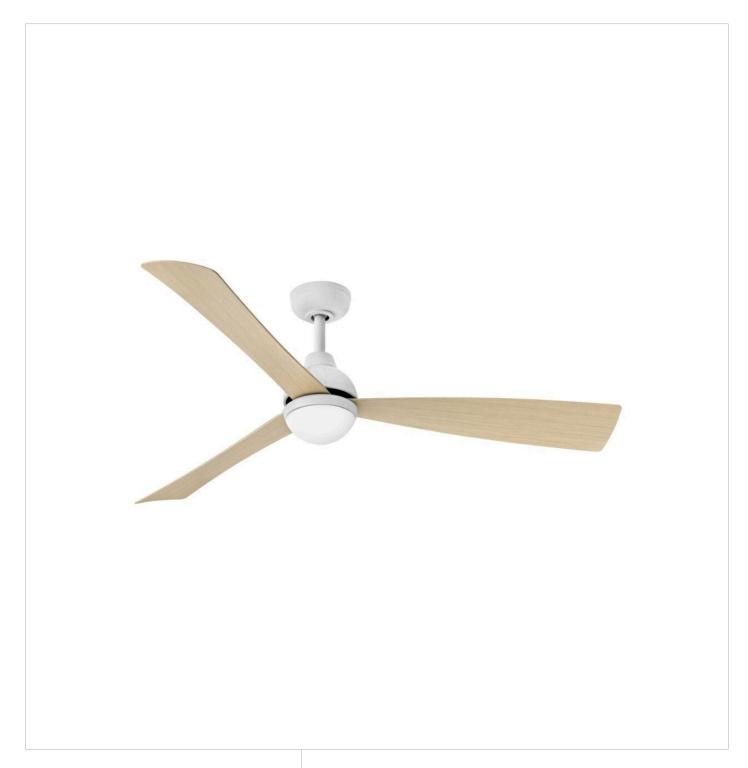

## UNA 56" LED FAN | 905656FMW-LDD

Una's modern, Scandinavian style is defined by its clean design and sleek functionality. The long, slightly tapered blades paired with the rounded light kit contribute to the striking profile. Una is equipped with a 6-speed DC motor that is WiFi enabled and ready to connect right out of the box. Operated by the HIRO control or WiFi compatible with the Hinkley app. Damp rated, it's a versatile indoor/outdoor fan style to fit any application.

FINISH: Matte White

GLASS: Etched Opal

WIDTH: 56" HEIGHT: 15" DEPTH: 0

**BLADE COUNT**: 3

**PHONE: (440) 653-5500** Toll Free: 1 (800) 446-5539 hinkley.com