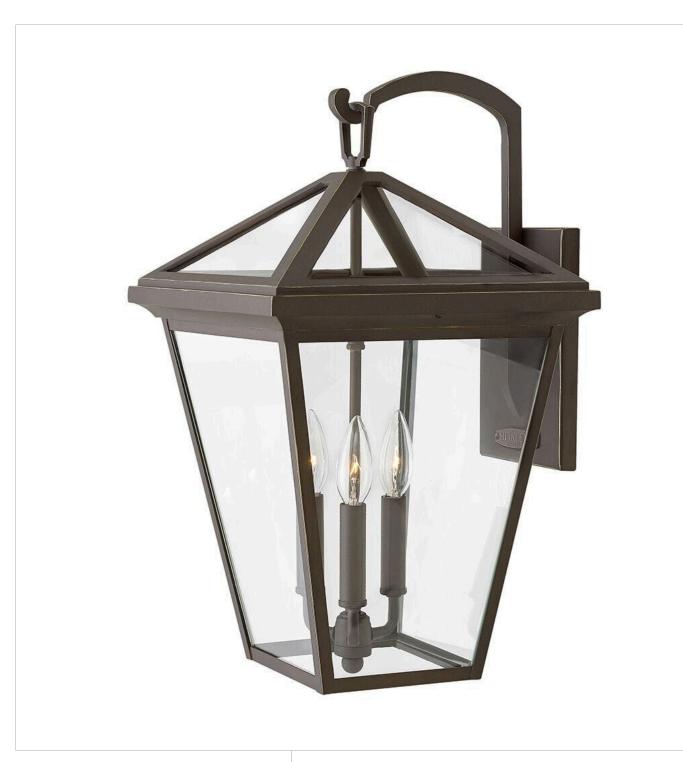

## **ALFORD PLACE**

MEDIUM WALL MOUNT LANTERN

## 2565OZ-LL

The clean and classic design of Alford Place is the epitome of timeless elegance. The precision die-cast frame and top loop paired with a sealed glass roof provide excellent illumination from all sides. Part of the Estate Series, Alford Place is designed to meet the needs of expansive properties, offering a breadth of fixtures defined by coordinating composition, enduring architecture, and time-honored craftsmanship.

FINISH: Oil Rubbed Bronze

GLASS: Clear WIDTH: 12" HEIGHT: 20.5" DEPTH: 0

**LIGHT SOURCE**: Socketed

WATTAGE: 3-4w Cand. LED \*Included

**HINKLEY** 33000 Pin Oak Parkway Avon Lake, OH 44012 **PHONE: (440) 653-5500** Toll Free: 1 (800) 446-5539 hinkley.com