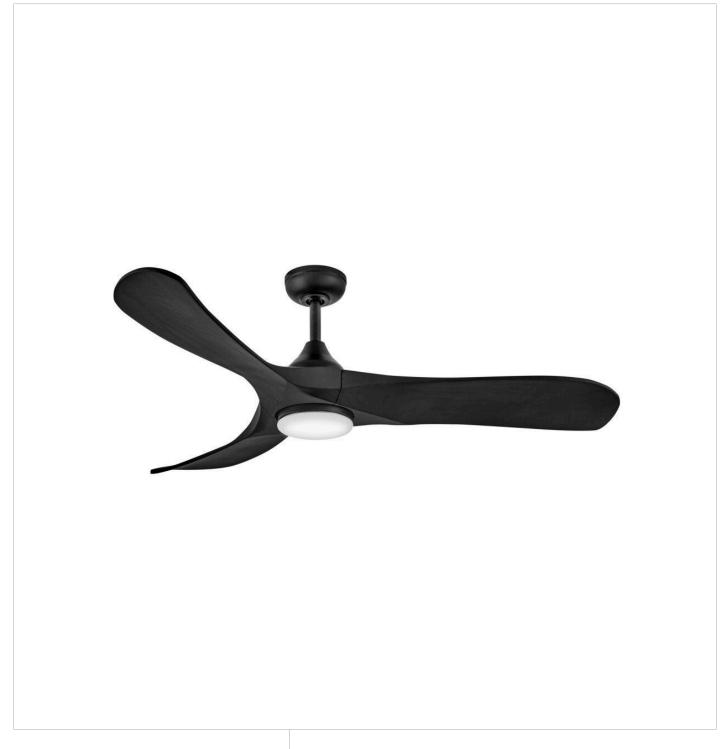

## **SWELL ILLUMINATED**

SWELL ILLUMINATED 56" LED SMART FAN

## 903856FBB-LDD

Sophisticated and distinct, Swell Illuminated perfectly sets the scene in contemporary spaces without sacrificing functionality – featuring integrated LEDs complemented by a variety of classic finish combinations. A versatile, damprated design makes Swell perfect for both interior and outdoor settings. Equipped with a 6-speed DC motor that is WiFi enabled and ready to connect right out of the box. Operated by the HIRO control or WiFi compatible with the Hinkley app.

FINISH: Matte Black
GLASS: Etched Opal

**WIDTH**: 56" **HEIGHT**: 15"

**DEPTH**: 0

**BLADE COUNT**: 3

**HINKLEY** 33000 Pin Oak Parkway Avon Lake, OH 44012 **PHONE: (440) 653-5500** Toll Free: 1 (800) 446-5539 hinkley.com