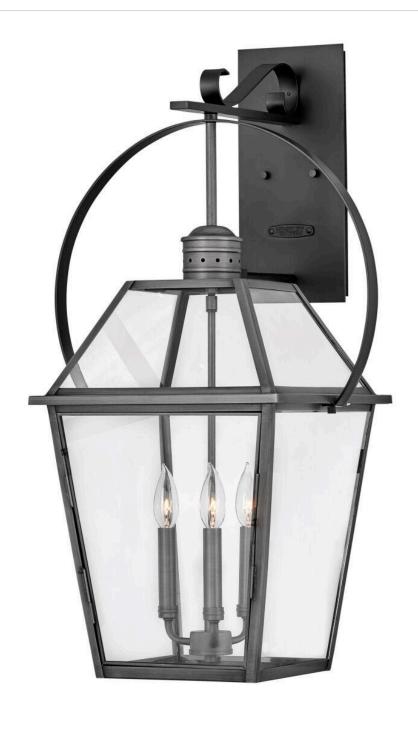

## **NOUVELLE**

LARGE WALL MOUNT LANTERN

## 2778BLB

Handcrafted of solid brass, Nouvelle's construction evokes timeless vigor enhancing the appearance of a range of façades, from French Traditional to Modern. Nouvelle's Blackened Brass cage stands out among its slightly tapered, four-sided glass panels to reinforce its simple charm.

FINISH: Blackened Brass

GLASS: Clear WIDTH: 17" HEIGHT: 30.8" DEPTH: 0

**LIGHT SOURCE**: Socketed

WATTAGE: 3-5w Cand. LED, 60w Equiv.

**HINKLEY** 33000 Pin Oak Parkway Avon Lake, OH 44012 **PHONE: (440) 653-5500** Toll Free: 1 (800) 446-5539 hinkley.com