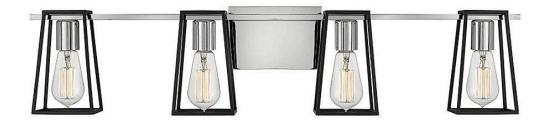

## 5164CM

Filmore's open cage silhouette is a perfect showcase for vintage filament bulbs while offering a glimpse of its workhorse mentality. An industrial-inspired backplate and fitter ensure that effortless style reigns supreme. Filmore is sure to add no-nonsense function and a transitional spirit to any space and is available in a variety of finishes.

## HINKLEY

FINISH: Chrome WIDTH: 33.5" HEIGHT: 7.5" DEPTH: 0 LIGHT SOURCE: Socketed WATTAGE: 4-14w Med. LED, 100w Equiv.

HINKLEY 33000 Pin Oak Parkway Avon Lake, OH 44012 PHONE: (440) 653-5500 Toll Free: 1 (800) 446-5539 hinkley.com