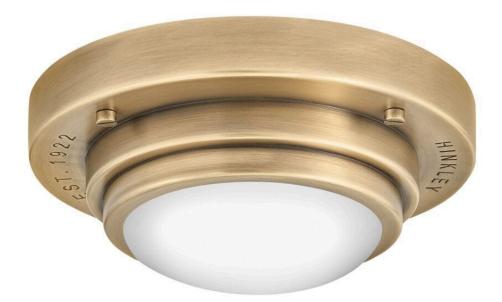

## 32704HB

With coastal and industrial influences, Porte applies a stylish approach to the standard recessed light. With its integrated warm-dim LED light source Porte's domed etched opal glass casts an abundant amount of light to deliver both substance and style. Porte fixtures can also be used as wall sconces. FINISH: Heritage Brass GLASS: Etched Opal WIDTH: 7" HEIGHT: 2.3" DEPTH: 0 LIGHT SOURCE: Integrated LED WATTAGE: 16w LED \*Included