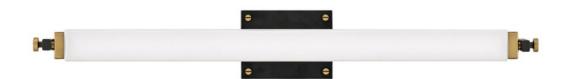

## 51093BK-HB

Rollins is both industrial in form and transitional in style. Unique rectangular etched opal glass has softly rounded edges offset by contrasting details on the backplate and the square knobs anchoring either end. This integrated LED design comes in two finish combinations, Black with Chrome and Black with Heritage Brass, and can be hung both vertically and horizontally.

## HINKLEY

FINISH: Black GLASS: Etched Opal WIDTH: 30.5" HEIGHT: 4.3" DEPTH: 0 LIGHT SOURCE: Integrated LED WATTAGE: 32w LED \*Included

HINKLEY 33000 Pin Oak Parkway Avon Lake, OH 44012 PHONE: (440) 653-5500 Toll Free: 1 (800) 446-5539 hinkley.com