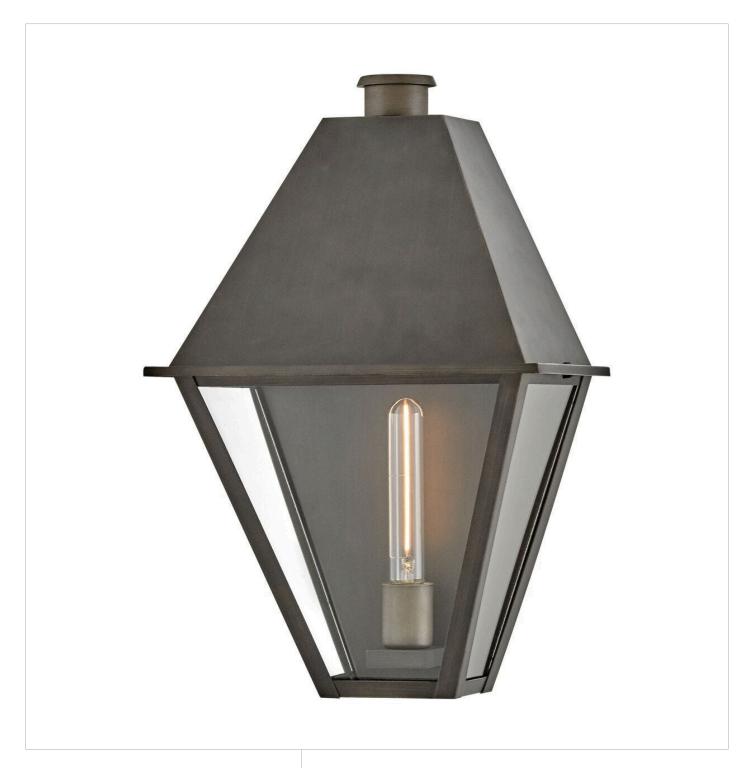

## **ENDSLEY**

MEDIUM WALL MOUNT LANTERN

## 28864BLB

Endsley's stately, modern gas lantern design features an oversized roof with a simple chimney, complemented by tall, clear glass and a painted, artisanal Blackened Brass finish. Each dignified fixture embraces traditional architectural details yet feels right at home in contemporary outdoor spaces.

FINISH: Blackened Brass

GLASS: Clear WIDTH: 12.5" HEIGHT: 19.3" DEPTH: 0

**LIGHT SOURCE**: Socketed

WATTAGE: 1-12w Med. LED, 75w Equiv.

**HINKLEY** 33000 Pin Oak Parkway Avon Lake, OH 44012 **PHONE: (440) 653-5500** Toll Free: 1 (800) 446-5539 hinkley.com