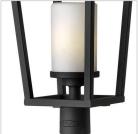

## LARGE POST TOP OR PIER MOUNT LANTERN

Sullivan's clean transitional style features a minimalist cast aluminum body that frames the contemporary, candle-like etched opal glass. A large cast ring finial is mounted on top for a traditional finishing touch to this sleek lantern design.