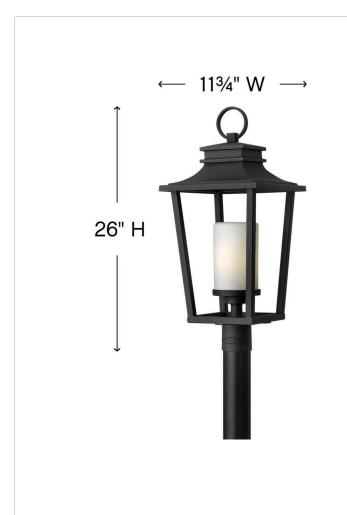

| DIMENSIONS |       |
|------------|-------|
| WIDTH:     | 11.8" |
| HEIGHT:    | 26"   |
| WEIGHT:    | 7lb   |

| LIGHT SOURCE  |                                |
|---------------|--------------------------------|
| LIGHT SOURCE: | Socketed                       |
| WATTAGE:      | 1-10w Med. LED, 100w<br>Equiv. |
| VOLTAGE:      | 120v                           |