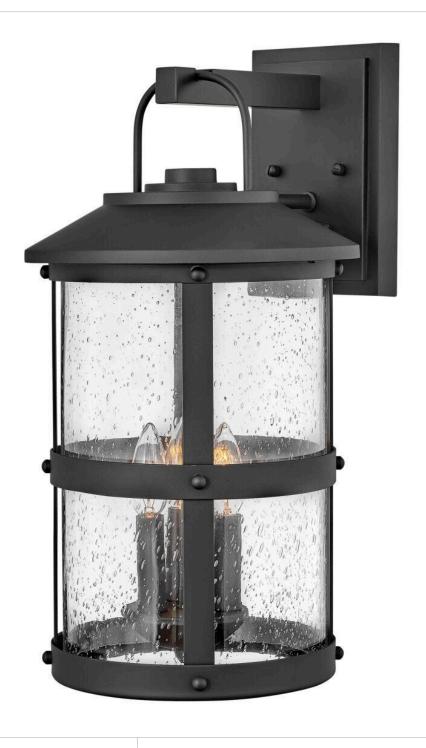

## **LAKEHOUSE**

MEDIUM WALL MOUNT LANTERN

## 2685BK-LL

The look is relaxed, but the components of Lakehouse are quietly satisfying. Lakehouse features a distressed, Aged Zinc with Driftwood Gray or a Black finish accompanied by clear seedy glass. Cast aluminum construction ensures Lakehouse will withstand for years. Blissfully simple, yet all the details are memorable.

FINISH: Black

GLASS: Clear Seedy

WIDTH: 10.5" HEIGHT: 19.8" DEPTH: 0

LIGHT SOURCE: Socketed

WATTAGE: 3-4w Cand. LED \*Included

**HINKLEY** 33000 Pin Oak Parkway Avon Lake, OH 44012 **PHONE: (440) 653-5500** Toll Free: 1 (800) 446-5539 hinkley.com