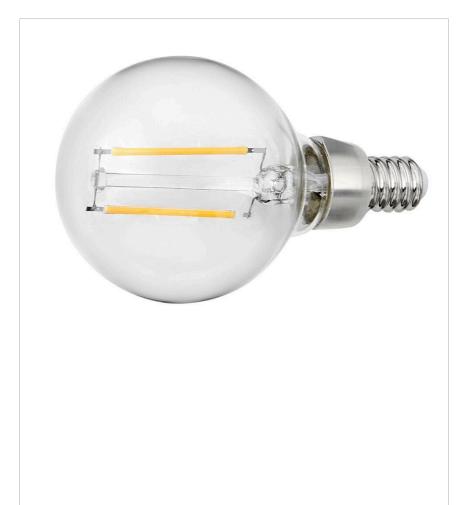

# LUMIGLO BULB

# E12G162243CL

## LED BULB

To create superior, softer light that sets the scene in any indoor or outdoor setting, Hinkley's Lumiglo<sup>™</sup> LED bulbs feature unique filament technology designed to cast a warm ambient glow. Dimmable functionality provides full control over brightness, allowing you to craft an atmosphere that perfectly accentuates your space.

## DIMENSIONS

| WIDTH:  | 2"   |
|---------|------|
| HEIGHT: | 3.3" |

#### LIGHT SOURCE

| LIGHT SOURCE: | Socketed       |
|---------------|----------------|
| WATTAGE:      | 1-2w Cand. LED |
| VOLTAGE:      | 120v           |