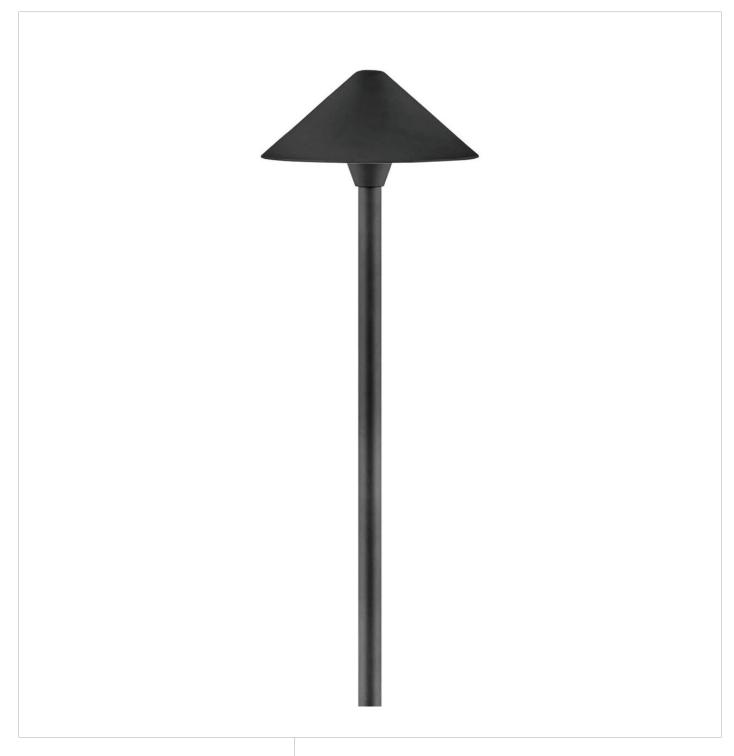

## **SPRINGFIELD**

LARGE 24" CLASSIC LED PATH LIGHT

## 16019BK-LL

Inspired by our Hardy Island collection, our complementary Springfield Path Lights feature a robust aluminum construction with an oversized canopy and a practical powder-coated finish. Sleek and minimal, Springfield is available in a variety of best-selling sizes and classic finishes to easily accommodate any exterior.

FINISH: Black GLASS: Clear WIDTH: 8" HEIGHT: 24"

LIGHT SOURCE: Socketed

WATTAGE: 1-1.50w T3 LED \*Included TRANSFORMER REQUIRED: Yes

**HINKLEY** 33000 Pin Oak Parkway Avon Lake, OH 44012 **PHONE: (440) 653-5500** Toll Free: 1 (800) 446-5539 hinkley.com