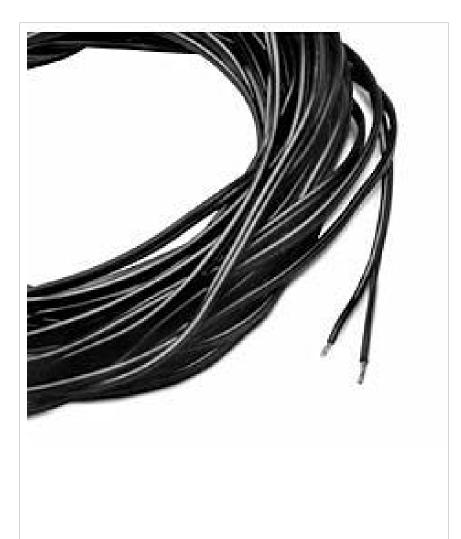

## 0100FT

100FT 12AWG WIRE

| DETAILS   |                |
|-----------|----------------|
| FINISH:   | Accessories    |
| DIMMABLE: | DOES NOT APPLY |

| DIMENSIONS |     |
|------------|-----|
| WIDTH:     | 8"  |
| HEIGHT:    | 5"  |
| WEIGHT:    | 8lb |