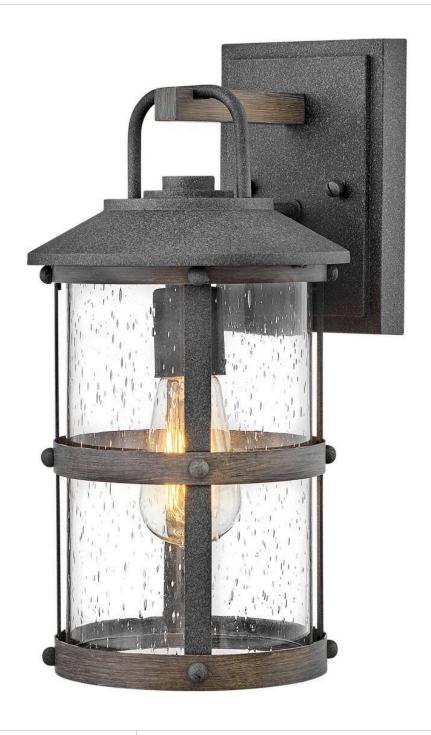

## **LAKEHOUSE**

MEDIUM WALL MOUNT LANTERN

## 2680DZ-LL

The look is relaxed, but the components of Lakehouse are quietly satisfying. Lakehouse features a distressed, Aged Zinc with Driftwood Gray or a Black finish accompanied by clear seedy glass. Cast aluminum construction ensures Lakehouse will withstand for years. Blissfully simple, yet all the details are memorable.

FINISH: Aged Zinc
GLASS: Clear Seedy

WIDTH: 7.3" HEIGHT: 14.5" DEPTH: 0

**LIGHT SOURCE**: Socketed

WATTAGE: 1-5w Med. LED \*Included

**HINKLEY** 33000 Pin Oak Parkway Avon Lake, OH 44012 **PHONE: (440) 653-5500** Toll Free: 1 (800) 446-5539 hinkley.com