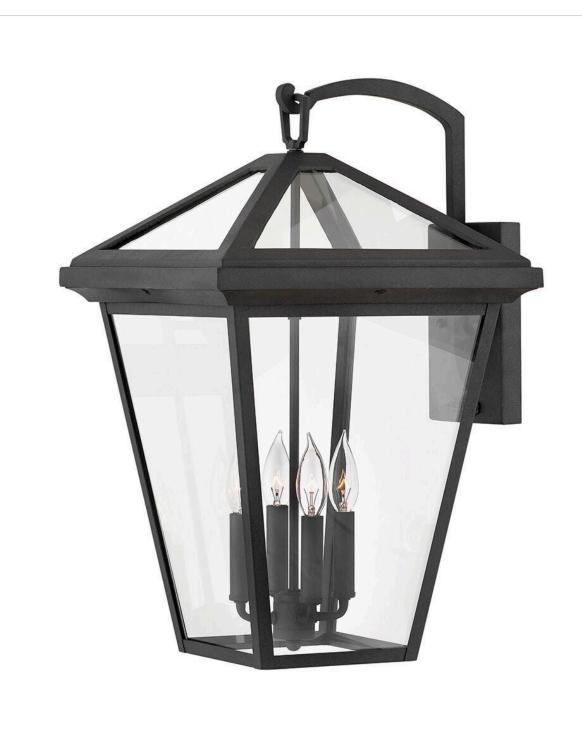

## **ALFORD PLACE**

LARGE WALL MOUNT LANTERN

## 2568MB-LL

The clean and classic design of Alford Place is the epitome of timeless elegance. The precision die-cast frame and top loop paired with a sealed glass roof provide excellent illumination from all sides. Part of the Estate Series, Alford Place is designed to meet the needs of expansive properties, offering a breadth of fixtures defined by coordinating composition, enduring architecture, and time-honored craftsmanship.

FINISH: Museum Black

GLASS: Clear WIDTH: 14" HEIGHT: 24" DEPTH: 0

**LIGHT SOURCE**: Socketed

WATTAGE: 4-4w Cand. LED \*Included

**HINKLEY** 33000 Pin Oak Parkway Avon Lake, OH 44012 **PHONE: (440) 653-5500** Toll Free: 1 (800) 446-5539 hinkley.com