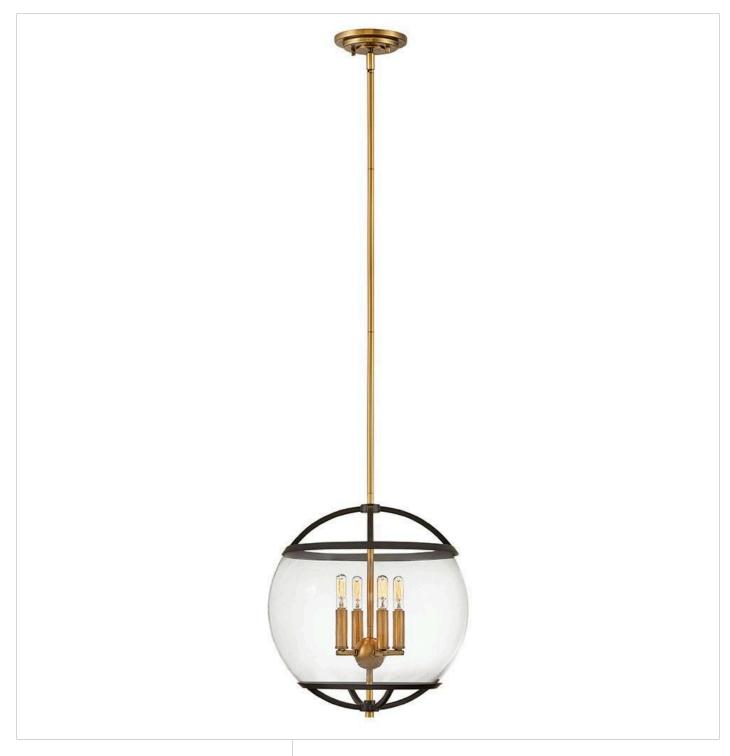

## **CALVIN**

MEDIUM ORB PENDANT

## 3934BK

The wide glass band featured in Calvin clearly has global appeal, but the sphere of influence does not stop there. The orb is completed by the rounded, open cage on top and bottom to add style and stability. This mid-century modern silhouette in Heritage Brass or Black with Heritage Brass finish encloses a classic candle cluster.

FINISH: Black GLASS: Clear WIDTH: 15" HEIGHT: 16.3" DEPTH: 0

**LIGHT SOURCE**: Socketed

WATTAGE: 4-5w Cand. LED, 60w Equiv.

**HINKLEY** 33000 Pin Oak Parkway Avon Lake, OH 44012 **PHONE: (440) 653-5500** Toll Free: 1 (800) 446-5539 hinkley.com