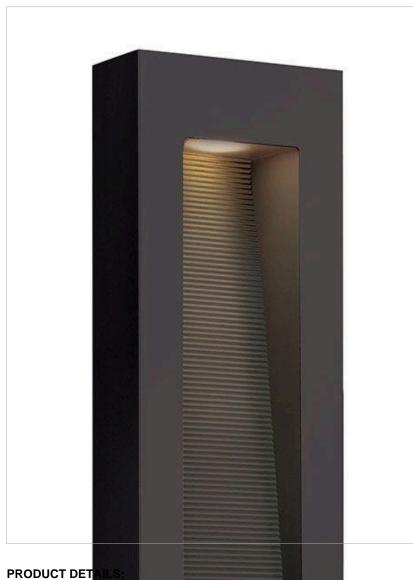

## LARGE WALL MOUNT LANTERN

Luna is a modern collection of solid aluminum fixtures offered in a unique combination of contemporary styles, including sleek wall lanterns. Luna also offers chic pocket wall sconces and compact ceiling mounts that are ideal for indoors or out.

| DETAILS   |                                           |
|-----------|-------------------------------------------|
| FINISH:   | Bronze                                    |
| MATERIAL: | Aluminum                                  |
| GLASS:    | Etched Lens                               |
| l e       | YES, WITH DIMMABLE<br>LAMP (NOT INCLUDED) |