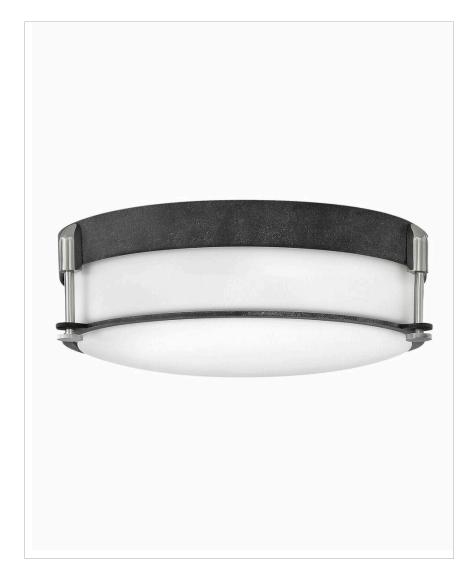

## COLBIN

## 3233DZ

MEDIUM FLUSH MOUNT

Colbin is sleek, chic and poised. Its etched opal glass and decorative knurled knobs enhance a design that easily crosses style boundaries, from traditional to modern.

| DETAILS   |                                           |
|-----------|-------------------------------------------|
| FINISH:   | Aged Zinc                                 |
| MATERIAL: | Steel                                     |
| GLASS:    | Etched Opal                               |
|           | YES, WITH DIMMABLE<br>LAMP (NOT INCLUDED) |