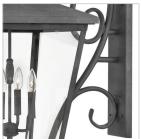

## DOUBLE XL WALL MOUNT LANTERN WITH SCROLL

Trellis is a traditional European lantern design in an Aged Zinc finish with clear glass or Regency Bronze with clear seedy glass. The large scroll arm detail, cast loop finial and true rivet detail create a refined elegance.

| DETAILS   |                                           |
|-----------|-------------------------------------------|
| FINISH:   | Aged Zinc                                 |
| MATERIAL: | Aluminum                                  |
| GLASS:    | Clear                                     |
| DIMMABLE: | YES, WITH DIMMABLE<br>LAMP (NOT INCLUDED) |