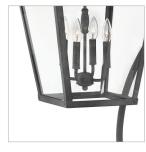

## DOUBLE XL WALL MOUNT LANTERN WITH SCROLL

Trellis is a traditional European lantern design in an Aged Zinc finish with clear glass or Regency Bronze with clear seedy glass. The large scroll arm detail, cast loop finial and true rivet detail create a refined elegance.

| LIGHT SOURCE  |                               |
|---------------|-------------------------------|
| LIGHT SOURCE: | Socketed                      |
| WATTAGE:      | 4-5w Cand. LED, 60w<br>Equiv. |
| VOLTAGE:      | 120v                          |