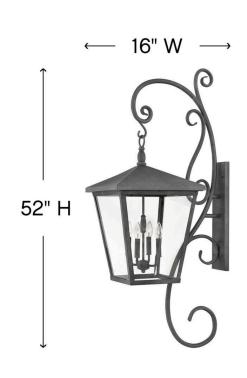

## DOUBLE XL WALL MOUNT LANTERN WITH SCROLL

Trellis is a traditional European lantern design in an Aged Zinc finish with clear glass or Regency Bronze with clear seedy glass. The large scroll arm detail, cast loop finial and true rivet detail create a refined elegance.

| DIMENSIONS     |               |
|----------------|---------------|
| WIDTH:         | 16"           |
| HEIGHT:        | 52"           |
| WEIGHT:        | 31lb          |
| BACK PLATE:    | 4.75"W X 20"H |
| EXTENSION:     | 24"           |
| TOP TO OUTLET: | 27.500000"    |