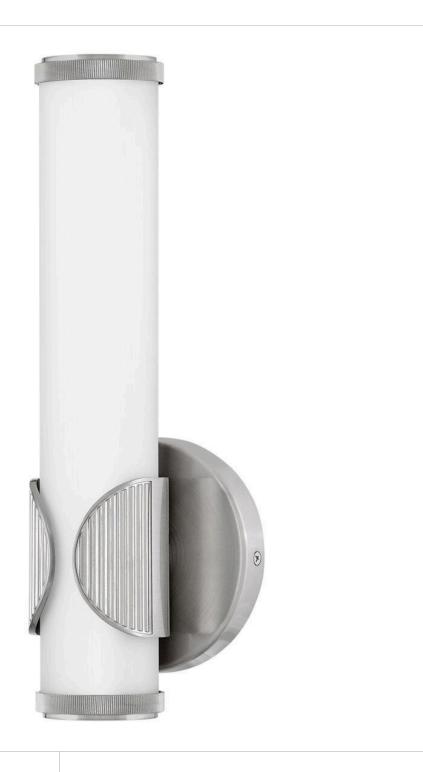

## **FEMI**

MEDIUM LED SCONCE

## 50080BN

A slim, streamlined profile paired with the integrated LED light makes Femi your go-to for transitional style. Illumination elegantly extends from the cast ribbed cuff, adding an element of appeal that captures the unexpected. The matching cast end caps balance the linear design for a fixture with instant style gratification in Brushed Nickel, Black Oxide, or Lacquered Brass finish options.

FINISH: Brushed Nickel GLASS: Etched Opal

WIDTH: 4.8" HEIGHT: 13" DEPTH: 0

LIGHT SOURCE: Integrated LED WATTAGE: 20w LED \*Included

**HINKLEY** 33000 Pin Oak Parkway Avon Lake, OH 44012 **PHONE: (440) 653-5500** Toll Free: 1 (800) 446-5539 hinkley.com