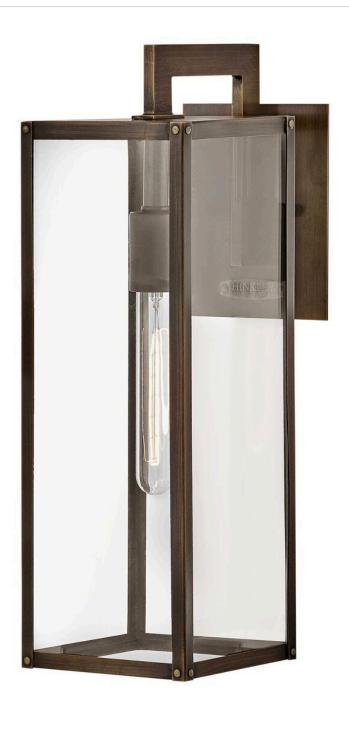

## MAX

MEDIUM WALL MOUNT LANTERN

## 2594BU

Simple, clean-cut, yet captivating, Max is an instant classic, perfect for a myriad of outdoor spaces. Max's simple construction and hand-welded aluminum frame embodies the modern inspiration behind the design. Surrounded by clear glass panels, it yields architectural simplicity for the touch of contemporary we crave.

FINISH: Burnished Bronze

GLASS: Clear WIDTH: 6" HEIGHT: 18.5" DEPTH: 0

**LIGHT SOURCE**: Socketed

WATTAGE: 1-12w Med. LED, 100w Equiv.

**HINKLEY** 33000 Pin Oak Parkway Avon Lake, OH 44012 **PHONE: (440) 653-5500** Toll Free: 1 (800) 446-5539 hinkley.com