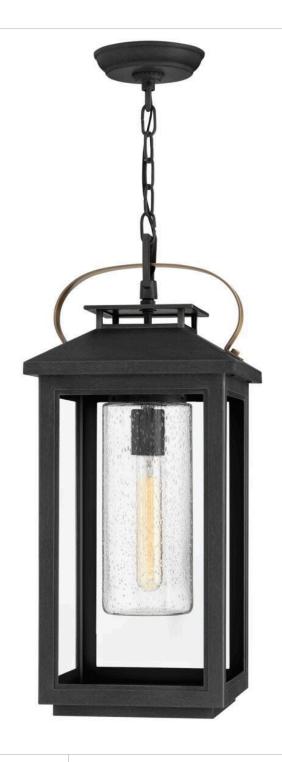

## **ATWATER**

LARGE HANGING LANTERN

## 1162BK-LL

Classic and elegant, Atwater offers beauty and endurance. Constructed from a composite material and treated with an anti-fading agent, the updated coastal design incorporates elegant brass accents, handle, and an inner glass that creates a faux candle effect. The high-performance finish is resistant to rust and corrosion with a 5-year warranty.

FINISH: Black

GLASS: Clear Seedy

WIDTH: 9.5" HEIGHT: 21.5"

**DEPTH**: 0

**LIGHT SOURCE**: Socketed

WATTAGE: 1-5w Med. LED \*Included

**HINKLEY** 33000 Pin Oak Parkway Avon Lake, OH 44012 **PHONE: (440) 653-5500** Toll Free: 1 (800) 446-5539 hinkley.com