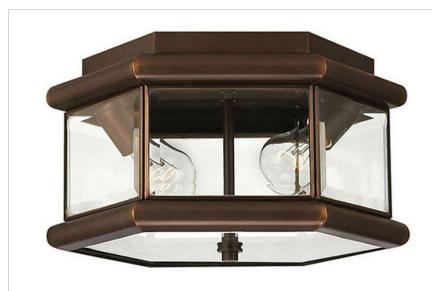

## 2429CB

SMALL FLUSH MOUNT

Clifton Park has an aristocratic style that adds a dignified air to a home's façade. The sleek Copper Bronze finish, durable solid brass construction and clear beveled and bound glass add to the genteel style.

| DETAILS   |                                           |
|-----------|-------------------------------------------|
| FINISH:   | Copper Bronze                             |
| MATERIAL: | Brass                                     |
| GLASS:    | Clear, Beveled and Bound                  |
| DIMMABLE: | YES, WITH DIMMABLE<br>LAMP (NOT INCLUDED) |