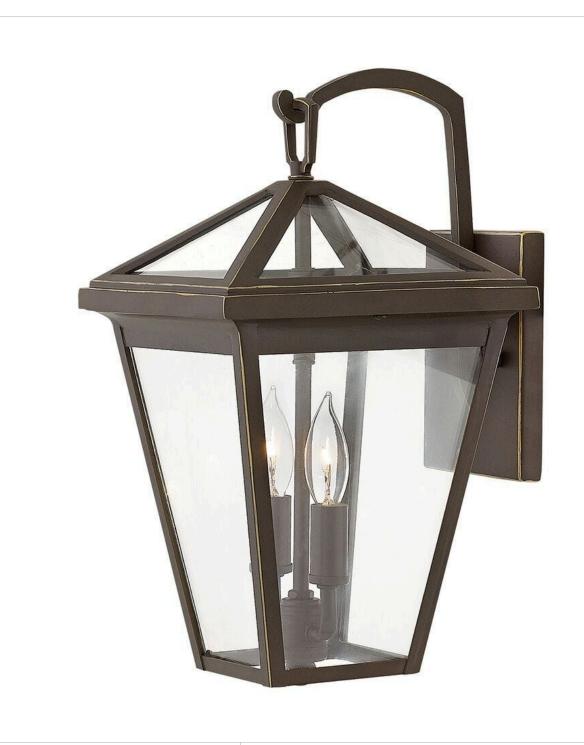

## ALFORD PLACE

## MEDIUM WALL MOUNT LANTERN

## 2560OZ-LL

The clean and classic design of Alford Place is the epitome of timeless elegance. The precision die-cast frame and top loop paired with a sealed glass roof provide excellent illumination from all sides. Part of the Estate Series, Alford Place is designed to meet the needs of expansive properties, offering a breadth of fixtures defined by coordinating composition, enduring architecture, and timehonored craftsmanship.

## HINKLEY

FINISH: Oil Rubbed Bronze GLASS: Clear WIDTH: 8" HEIGHT: 14" DEPTH: 0 LIGHT SOURCE: Socketed WATTAGE: 2-4w Cand. LED \*Included

HINKLEY 33000 Pin Oak Parkway Avon Lake, OH 44012 PHONE: (440) 653-5500 Toll Free: 1 (800) 446-5539 hinkley.com