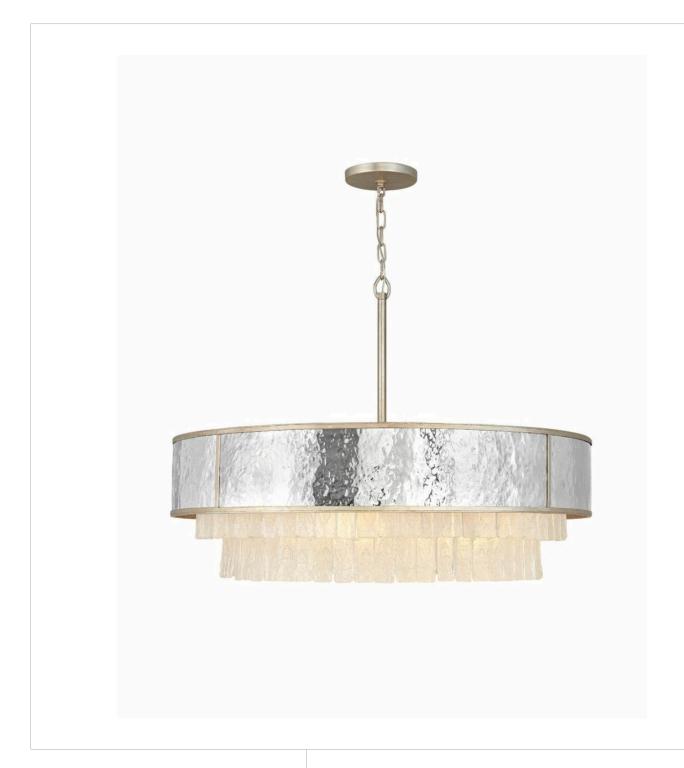

## **REVERIE**

LARGE DRUM CHANDELIER

## FR32708CPG

Reverie features a fanciful combination of finishes and shapes to create an opulent transitional silhouette. The robust, hammered stainless steel drum encompasses the textured crystal accents, which create a stunning profile from below. Metal binding adds an artisan touch that completes the look.

FINISH: Champagne Gold

SHADE: Hammered Stainless Steel

WIDTH: 36" HEIGHT: 26" DEPTH: 0

**LIGHT SOURCE**: Socketed

WATTAGE: 8-5w Cand. LED, 60w Equiv.

**HINKLEY** 33000 Pin Oak Parkway Avon Lake, OH 44012 **PHONE: (440) 653-5500** Toll Free: 1 (800) 446-5539 hinkley.com