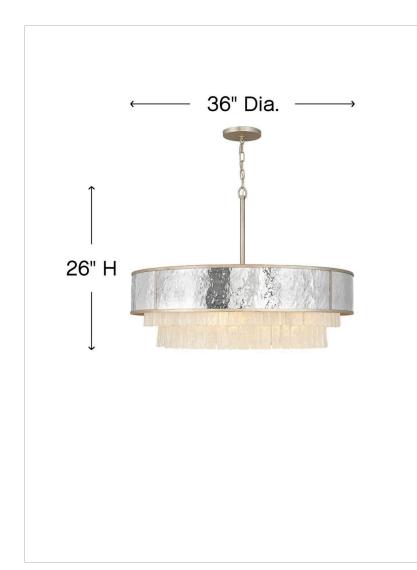

## LARGE DRUM CHANDELIER

Reverie features a fanciful combination of finishes and shapes to create an opulent transitional silhouette. The robust, hammered stainless steel drum encompasses the textured crystal accents, which create a stunning profile from below. Metal binding adds an artisan touch that completes the look.

| DIMENSIONS |        |
|------------|--------|
| WIDTH:     | 36"    |
| HEIGHT:    | 26"    |
| WEIGHT:    | 21.6lb |

| LIGHT SOURCE  |                               |
|---------------|-------------------------------|
| LIGHT SOURCE: | Socketed                      |
| WATTAGE:      | 8-5w Cand. LED, 60w<br>Equiv. |
| VOLTAGE:      | 120v                          |