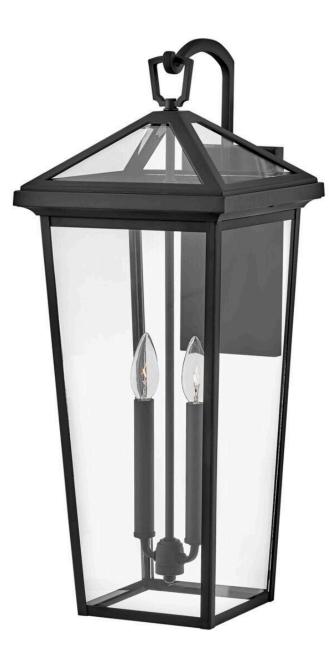

## ALFORD PLACE

LARGE TALL WALL MOUNT LANTERN

## 25658MB-LL

The clean and classic design of Alford Place is the epitome of timeless elegance. The precision die-cast frame and top loop paired with a sealed glass roof provide excellent illumination from all sides. Part of the Estate Series, Alford Place is designed to meet the needs of expansive properties, offering a breadth of fixtures defined by coordinating composition, enduring architecture, and timehonored craftsmanship.

## HINKLEY

FINISH: Museum Black GLASS: Clear WIDTH: 10" HEIGHT: 25" DEPTH: 0 LIGHT SOURCE: Socketed WATTAGE: 2-4w Cand. LED \*Included

HINKLEY 33000 Pin Oak Parkway Avon Lake, OH 44012 PHONE: (440) 653-5500 Toll Free: 1 (800) 446-5539 hinkley.com