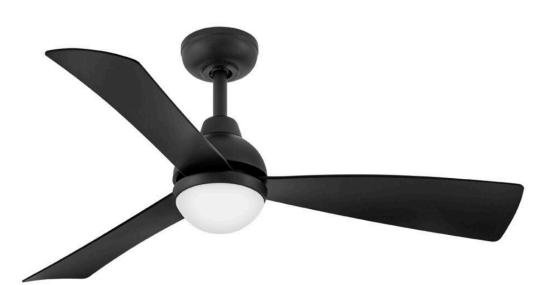

## UNA 44" LED FAN | 905644FMB-LDD

Una's modern, Scandinavian style is defined by its clean design and sleek functionality. The long, slightly tapered blades paired with the rounded light kit contribute to the striking profile. Una is equipped with a 6-speed DC motor that is WiFi enabled and ready to connect right out of the box. Operated by the HIRO control or WiFi compatible with the Hinkley app. Damp rated, it's a versatile indoor/outdoor fan style to fit any application. FINISH: Matte Black GLASS: Etched Opal WIDTH: 44" HEIGHT: 15" DEPTH: 0 BLADE COUNT: 3