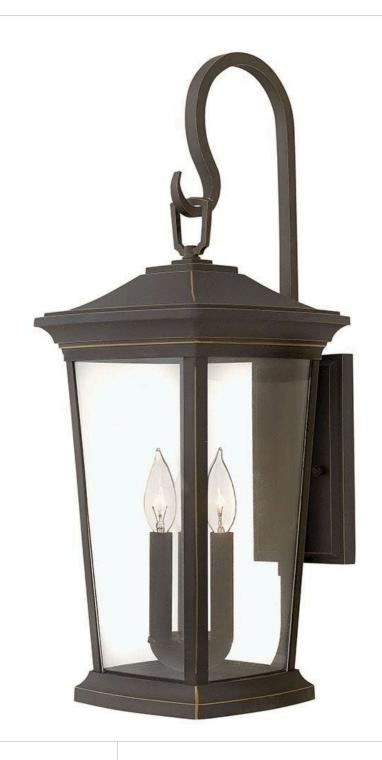

## **BROMLEY**

LARGE WALL MOUNT LANTERN

## 2366OZ

Bromley's handsome silhouette features an updated traditional design that combines elegant and stately details. These dignified die-cast aluminum fixtures convey sophistication that complements any façade. Specialty touches such as a "Shepherd's Hook" decorative scrolled arm highlight Bromley's homage to tradition and quality.

FINISH: Oil Rubbed Bronze

GLASS: Clear WIDTH: 10" HEIGHT: 24.8" DEPTH: 0

**LIGHT SOURCE**: Socketed

WATTAGE: 3-5w Cand. LED, 60w Equiv.

**HINKLEY** 33000 Pin Oak Parkway Avon Lake, OH 44012 **PHONE: (440) 653-5500** Toll Free: 1 (800) 446-5539 hinkley.com