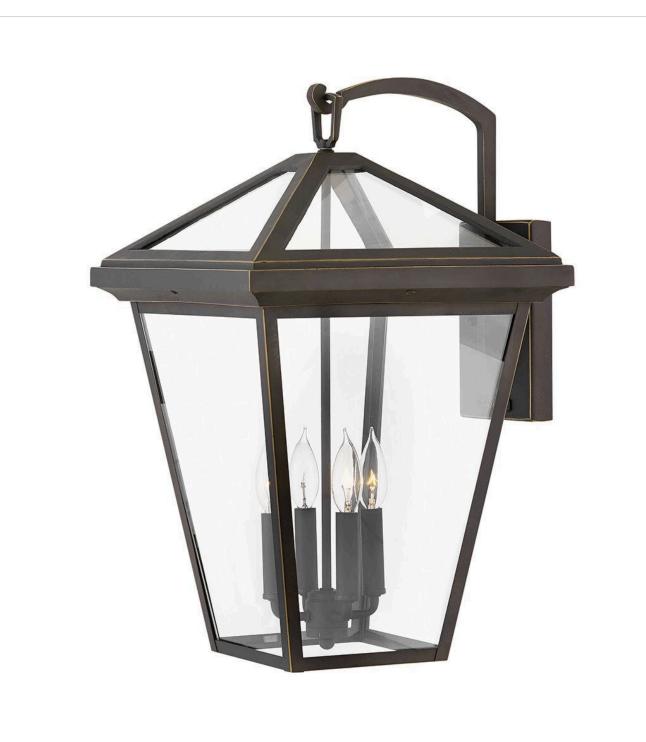

## ALFORD PLACE

## LARGE WALL MOUNT LANTERN

## 2568OZ-LL

The clean and classic design of Alford Place is the epitome of timeless elegance. The precision die-cast frame and top loop paired with a sealed glass roof provide excellent illumination from all sides. Part of the Estate Series, Alford Place is designed to meet the needs of expansive properties, offering a breadth of fixtures defined by coordinating composition, enduring architecture, and timehonored craftsmanship.

## HINKLEY

FINISH: Oil Rubbed Bronze GLASS: Clear WIDTH: 14" HEIGHT: 24" DEPTH: 0 LIGHT SOURCE: Socketed WATTAGE: 4-4w Cand. LED \*Included

HINKLEY 33000 Pin Oak Parkway Avon Lake, OH 44012 PHONE: (440) 653-5500 Toll Free: 1 (800) 446-5539 hinkley.com