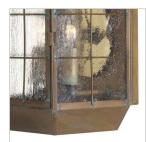

### 2374AS

MEDIUM WALL MOUNT LANTERN

A Hinkley classic, Nantucket features a timeless New England design for the ultimate in vintage nautical chic. An Aged Brass finish, clear seedy glass panels and durable solid brass construction add to its retro appeal.

| DETAILS   |                                           |
|-----------|-------------------------------------------|
| FINISH:   | Aged Brass                                |
| MATERIAL: | Brass                                     |
| GLASS:    | Clear Seedy                               |
| DIMMABLE: | YES, WITH DIMMABLE<br>LAMP (NOT INCLUDED) |