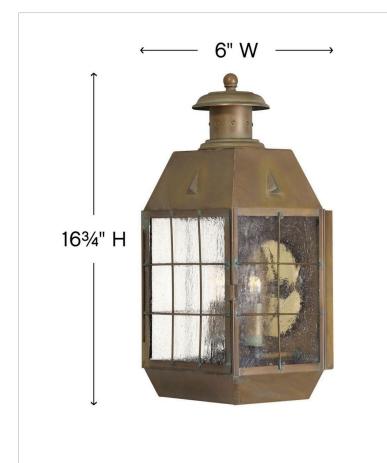

### 2374AS

MEDIUM WALL MOUNT LANTERN

A Hinkley classic, Nantucket features a timeless New England design for the ultimate in vintage nautical chic. An Aged Brass finish, clear seedy glass panels and durable solid brass construction add to its retro appeal.

| DETAILS   |                                           |
|-----------|-------------------------------------------|
| FINISH:   | Aged Brass                                |
| MATERIAL: | Brass                                     |
| GLASS:    | Clear Seedy                               |
| DIMMABLE: | YES, WITH DIMMABLE<br>LAMP (NOT INCLUDED) |

#### DIMENSIONS

| DINILINGIONS   |                |
|----------------|----------------|
| WIDTH:         | 7.5"           |
| HEIGHT:        | 16.8"          |
| WEIGHT:        | 5lb            |
| BACK PLATE:    | 7.5"W X 8.25"H |
| EXTENSION:     | 6.8"           |
| TOP TO OUTLET: | 11.250000"     |