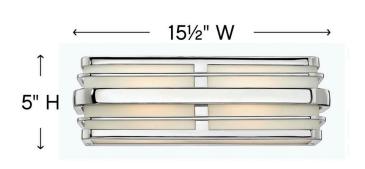

## SMALL TWO LIGHT VANITY

Winton is a retro-inspired design updated for today's contemporary décor. The heavy, rectangular tube construction has forged details and a unique fitted glass panel design.

| DETAILS   |                                           |
|-----------|-------------------------------------------|
| FINISH:   | Chrome                                    |
| MATERIAL: | Metal                                     |
| GLASS:    | Inside Etched                             |
|           | YES, WITH DIMMABLE<br>LAMP (NOT INCLUDED) |

| DIMENSIONS     |                 |
|----------------|-----------------|
| WIDTH:         | 15.5"           |
| HEIGHT:        | 5"              |
| WEIGHT:        | 6lb             |
| BACK PLATE:    | 14.5"W X 4.75"H |
| EXTENSION:     | 5"              |
| TOP TO OUTLET: | 2.500000"       |