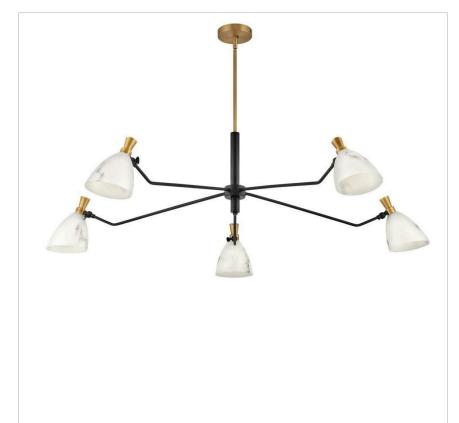

## 33795HB

## LARGE SINGLE TIER CHANDELIER

Influenced by a mid-century modern aesthetic, Sinclair's striking profile is accentuated by stunning details. A classic finish combination of Heritage Brass and Black is paired with luminous, luxurious cloudstone shades. Sinclair's sophisticated design offers articulating shades to create a custom look. All designs for Sinclair must be bulbed with LED bulbs only (not included).

| DETAILS       |                                            |
|---------------|--------------------------------------------|
| FINISH:       | Heritage Brass                             |
| MATERIAL:     | Steel                                      |
| GLASS:        | Cloudstone                                 |
| SLOPE DEGREE: | 90                                         |
| DIMMABLE:     | YES - WITH DIMMABLE<br>LAMP (NOT INCLUDED) |

| DIMENSIONS |      |
|------------|------|
| WIDTH:     | 50"  |
| HEIGHT:    | 15"  |
| WEIGHT:    | 12lb |

| LIGHT SOURCE  |                |
|---------------|----------------|
| LIGHT SOURCE: | Socketed       |
| WATTAGE:      | 5-5w Cand. LED |
| VOLTAGE:      | 120v           |