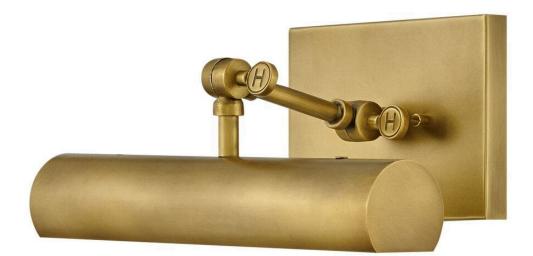

## STOKES

## SMALL ADJUSTABLE ACCENT LIGHT

## 43010HB

Stokes embraces traditional elegance at its finest. A delicate geometric backplate serves as the backdrop for a rounded shade in a striking Black, Heritage Brass, or Polished Nickel finish. Slim and streamlined, Stokes makes a dramatic impact while highlighting favorite elements within a space with artful illumination and comes with a removable cord and switch.

## HINKLEY

FINISH: Heritage Brass WIDTH: 12" HEIGHT: 5.5" DEPTH: 0 LIGHT SOURCE: Socketed WATTAGE: 1-10w Med. LED, 60w Equiv.

HINKLEY 33000 Pin Oak Parkway Avon Lake, OH 44012 PHONE: (440) 653-5500 Toll Free: 1 (800) 446-5539 hinkley.com