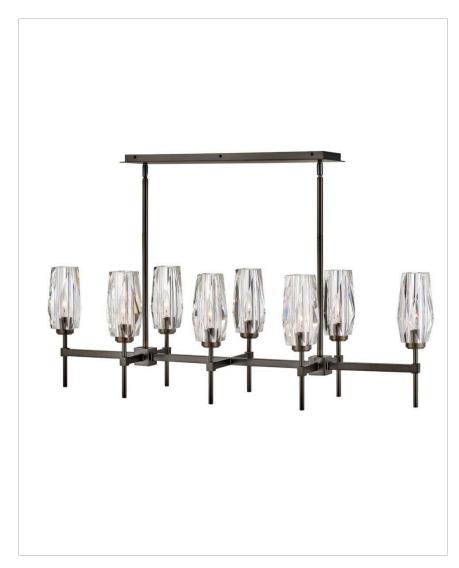

## 38256BX

## MEDIUM EIGHT LIGHT LINEAR

An embodiment of modern elegance, Ana's faceted heavy-cut crystal gleams against a Black Oxide, Heritage Brass, or Polished Nickel finish. Like a piece of statement-making jewelry, Ana is the signature finishing touch in any setting.

| DETAILS       |                                            |
|---------------|--------------------------------------------|
| FINISH:       | Black Oxide                                |
| MATERIAL:     | Steel                                      |
| GLASS:        | Faceted Clear Crystal                      |
| SLOPE DEGREE: | 90                                         |
| DIMMABLE:     | YES - WITH DIMMABLE<br>LAMP (NOT INCLUDED) |