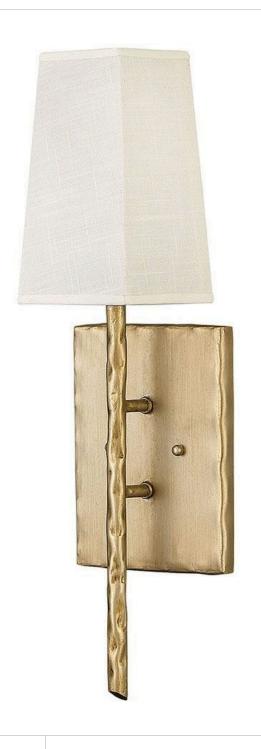

## **TRESS**

LARGE SINGLE LIGHT SCONCE

## 3670CPG

Tress approaches style from different angles. Using a natural look to add an organic feel to any décor, these fixtures incorporate hammered metal rods with a unique, eyecatching texture. The simplicity in design paired with clean lines bring refined sense of contentment to any space.

**FINISH**: Champagne Gold **SHADE**: Off-White Textured

WIDTH: 6"

HEIGHT: 20.8" DEPTH: 0

**LIGHT SOURCE**: Socketed

WATTAGE: 1-5w Cand. LED, 60w Equiv.

**HINKLEY** 33000 Pin Oak Parkway Avon Lake, OH 44012 **PHONE: (440) 653-5500** Toll Free: 1 (800) 446-5539 hinkley.com