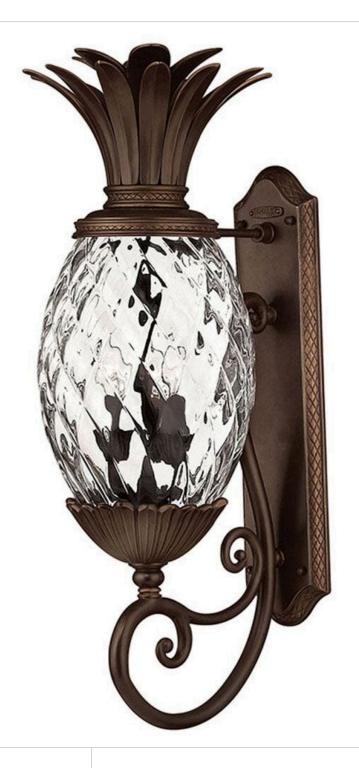

## **PLANTATION**

LARGE WALL MOUNT LANTERN

## 2224CB

A Hinkley classic, the ornate Plantation collection features exceptional pineapple-shaped elements that make a noble statement. With elaborate, decorative cast detailing, the Plantation collection bestows sophisticated charm with the perfect hint of vintage glamour.

**FINISH**: Copper Bronze **GLASS**: Clear Optic

WIDTH: 10.3" HEIGHT: 28" DEPTH: 0

**LIGHT SOURCE**: Socketed

WATTAGE: 3-5w Cand. LED, 40w Equiv.

**HINKLEY** 33000 Pin Oak Parkway Avon Lake, OH 44012 **PHONE: (440) 653-5500** Toll Free: 1 (800) 446-5539 hinkley.com