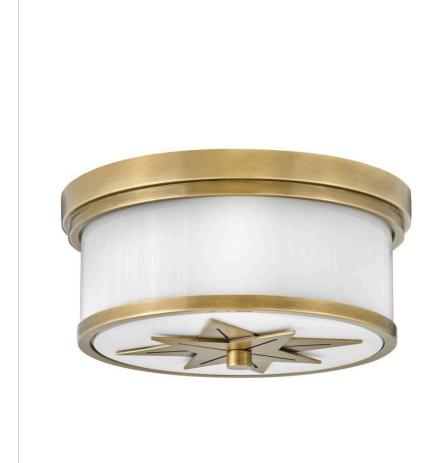

## 42801HB

SMALL FLUSH MOUNT

Montrose boasts both artistic and traditional American appeal. Its unique decorative medallion is the star of the show in any finish. Etched opal glass surrounds and casts an even-glowing light.

| DETAILS   |                                           |
|-----------|-------------------------------------------|
| FINISH:   | Heritage Brass                            |
| MATERIAL: | Steel                                     |
| GLASS:    | Etched Opal                               |
| DIMMABLE: | YES, WITH DIMMABLE<br>LAMP (NOT INCLUDED) |